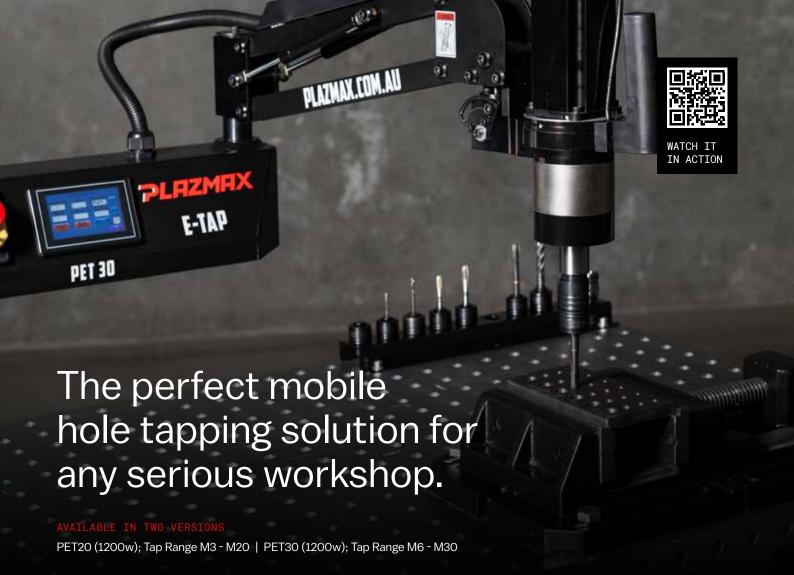

## **Key Features**

- ② 1200 x 800 heavy duty fixture table on castors
- Touch Control Panel for quick pre-set settings
- ✓ Includes 10 x DIN Series Quick Change ISO Collets
- Can tap blind holes
- Built in electronic torque control to prevent tap breakages
- Working radius of 1200mm
- Separate magnetic base allows the arm to be taken off the workbench and used in other locations
- 220V 50HZ AS/NZS compliant
- Unit comes flat-packed