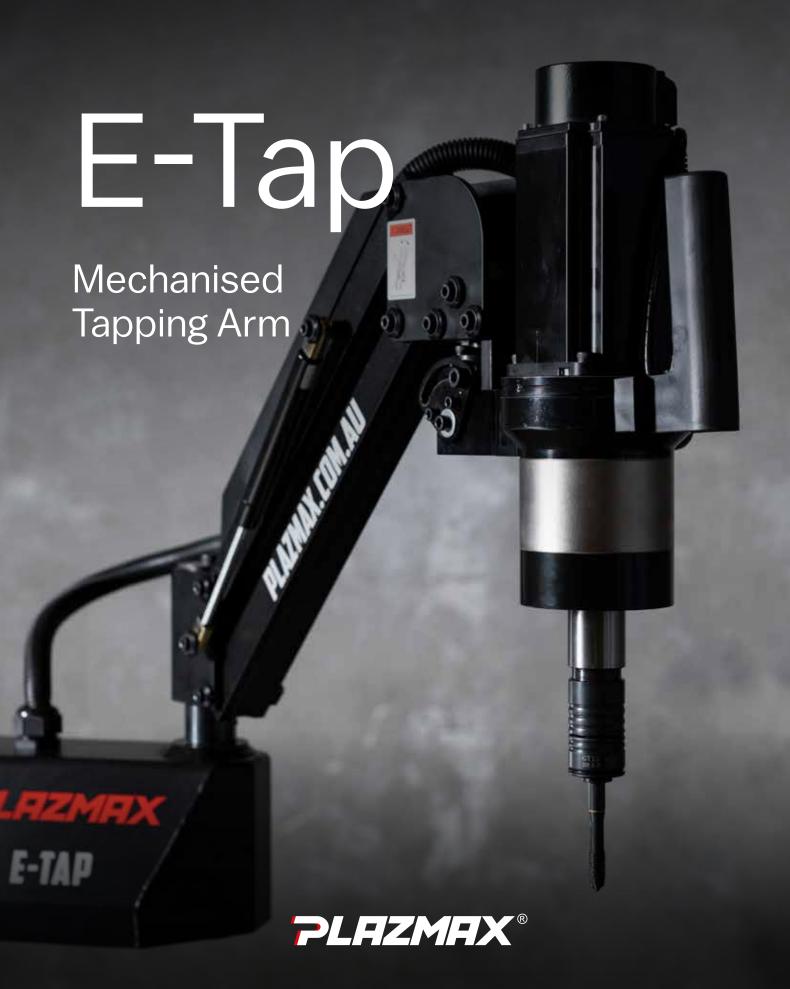

## **Key Features**

- ② 1200 x 800 heavy duty fixture table on castors
- Touch Control Panel for quick pre-set settings
- ✓ Includes 10 x DIN Series Quick Change ISO Collets
- Can tap blind holes
- Built in electronic torque control to prevent tap breakages
- Working radius of 1200mm
- Separate magnetic base allows the arm to be taken off the workbench and used in other locations
- 220V 50HZ AS/NZS compliant
- Unit comes flat-packed